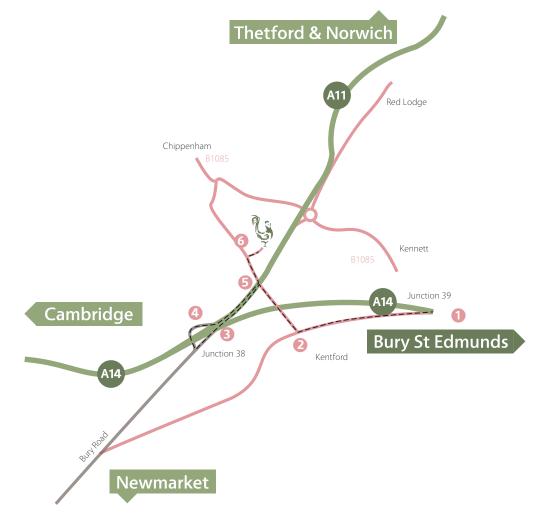

## Travelling West on the A14 from Bury St Edmunds-Ipswich

- Exit A14 at Junction 39 and take the B1506 towards Newmarket
- 2 Turn right at School Road to join A11 heading South
- 3 Take Junction 38 exit signposted Newmarket/A1304
- 4 Keep right at the fork and merge back onto A11 heading North
- 5 Take the 1st exit left towards Chippenham
- **1** Turn right into La Hogue Farm