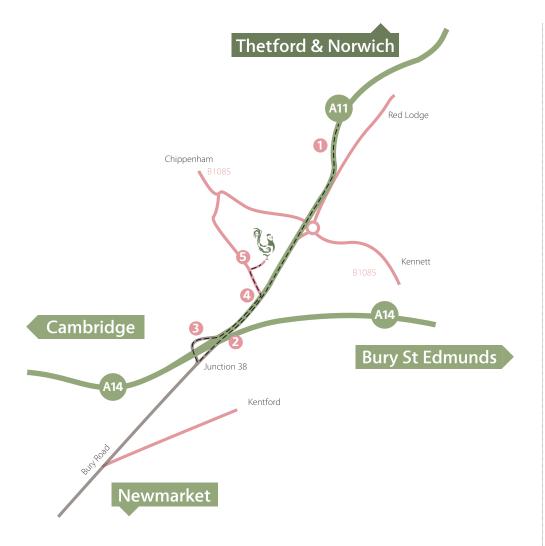

## Travelling South on the A11 from Thetford-Norwich

- Follow A11 South
- 2 Take Junction 38 exit signposted Newmarket/A1304
- 3 Keep right at the fork and merge back onto A11 heading North
- 4 Take the 1st exit left towards Chippenham
- 5 Turn right into La Hogue Farm